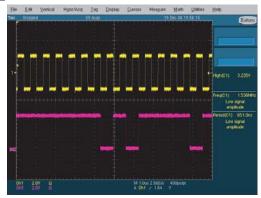

### 4-5 No Picture (Tuner DTV TS)

TS DATA Out (Clk, Data[0])

8 Eagle+ Out (Clk, H-Sync)