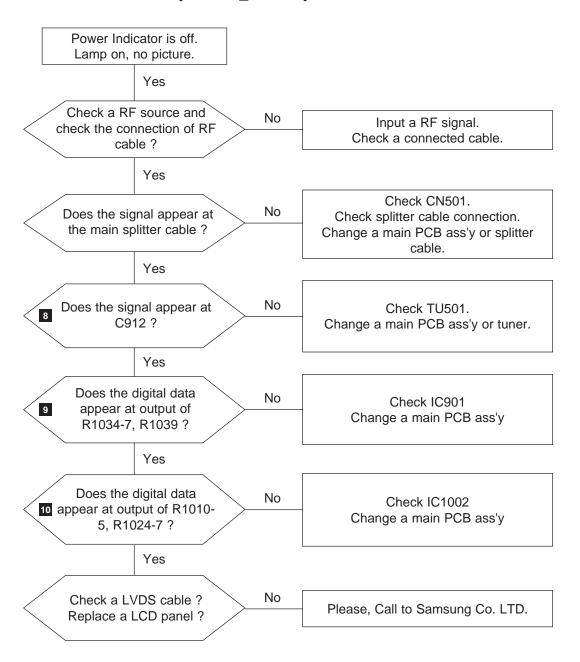

# 4 Troubleshooting

#### 4-1 No Power



## 4-2 No Video (Analog PC Signal)



1 2 PC Input (V-Sync, H-Sync)



3 LVDS Out (CLK+/-)



## 4-3 No Video (HDMI - Digital Signal)



**4 5** HDMI Input (CLK +/-)



## 4-4 No Picture (Tuner\_CVBS)



Tuner CVBS Out (Pattern: Grey Bar)



### 4-5 No Picture (Tuner DTV TS)



TS DATA Out (Clk, Data[0])



8 Eagle+ Out (Clk, H-Sync)



## 4-6 No Picture(Video CVBS)



## 4-7 No Picture(S-Video Y/C)



9 S-VIDEO Input (Y/C)



## 4-8 No Picture(Component1, 2: 480i, 480p, 720p, 1080i[ Y, Pb, Pr] )



### 10 Component Input (Y/Pb)



#### 4-9 No Sound



11 Audio Input (Sign Wave)



12 I2S Input (Clk, Data)



Audio Amp Out (Sign Wave)