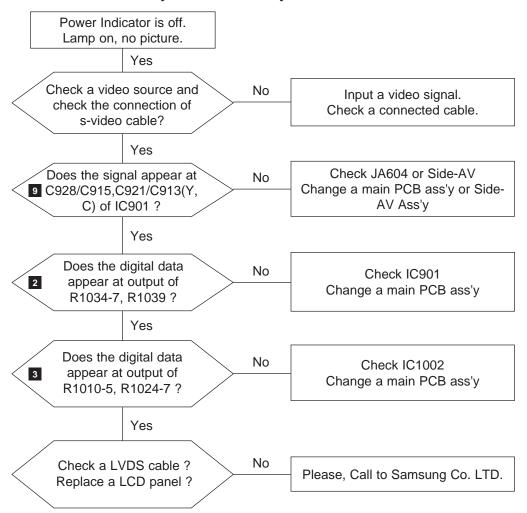

# 4 Troubleshooting

#### 4-1 No Power



## 4-2 No Video (Analog PC Signal)



1 2 PC Input (V-Sync, H-Sync)



3 LVDS Out (CLK+/-)



## 4-3 No Video (HDMI - Digital Signal)



**4 5** HDMI Input (CLK +/-)



## 4-4 No Picture (Tuner\_CVBS)



Tuner CVBS Out (Pattern: Grey Bar)



### 4-5 No Picture (Tuner DTV TS)



TS DATA Out (Clk, Data[0])



8 Eagle+ Out (Clk, H-Sync)



## 4-6 No Picture(Video CVBS)



## 4-7 No Picture(S-Video Y/C)



9 S-VIDEO Input (Y/C)



## 4-8 No Picture(Component1, 2: 480i, 480p, 720p, 1080i[ Y, Pb, Pr] )



### 10 Component Input (Y/Pb)



#### 4-9 No Sound



11 Audio Input (Sign Wave)



12 I2S Input (Clk, Data)



Audio Amp Out (Sign Wave)