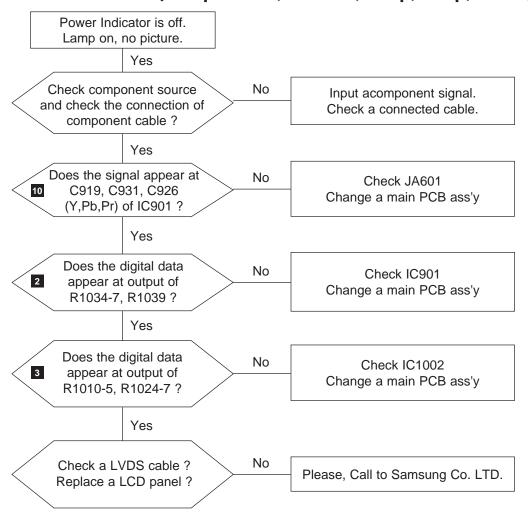

#### 4-9 No Sound

11 Audio Input (Sign Wave)

12 I2S Input (Clk, Data)

Audio Amp Out (Sign Wave)