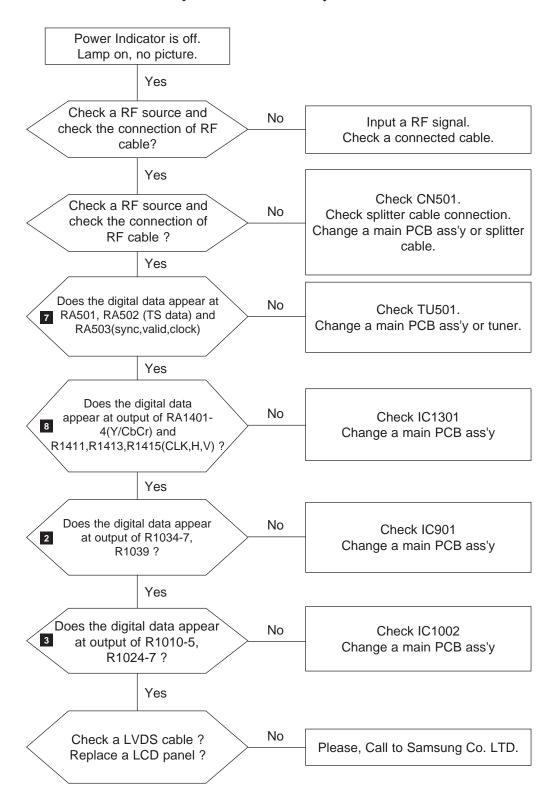

### 4-5 No Picture (Tuner DTV TS)

TS DATA Out (Clk, Data[0])

8 Eagle+ Out (Clk, H-Sync)