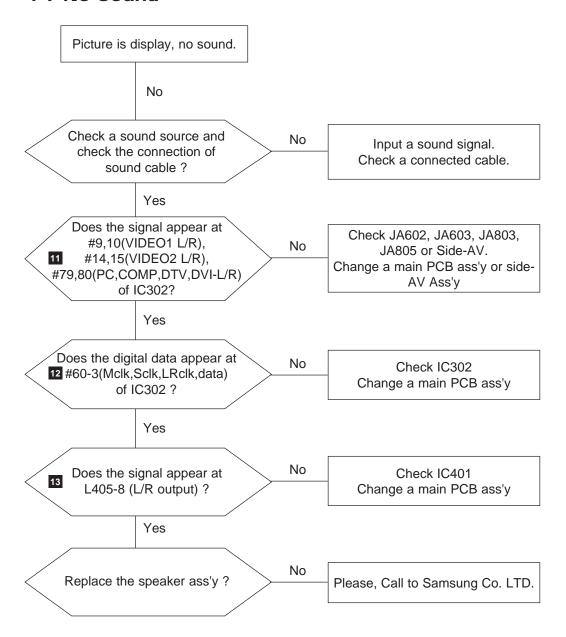

#### 4-9 No Sound

11 Audio Input (Sign Wave)

12 I2S Input (Clk, Data)

Audio Amp Out (Sign Wave)