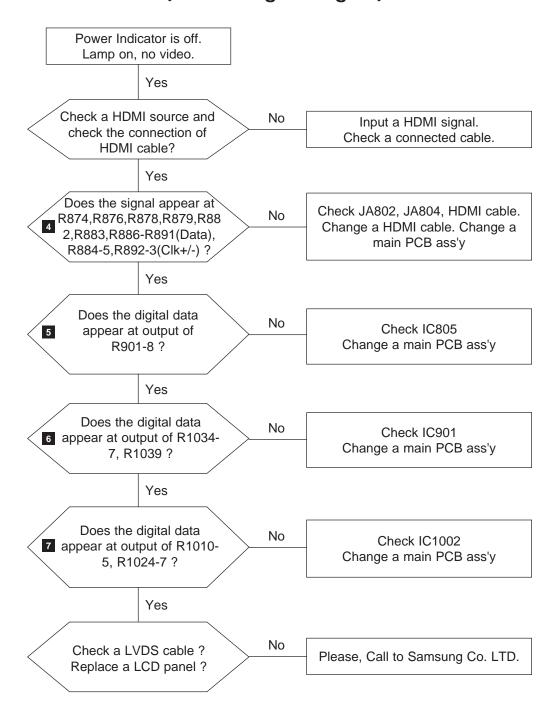

# 4 Troubleshooting

#### 4-1 No Power



## 4-2 No Video (Analog PC Signal)



1 2 PC Input (V-Sync, H-Sync)



3 LVDS Out (CLK+/-)



## 4-3 No Video (HDMI - Digital Signal)



**4 5** HDMI Input (CLK +/-)



## 4-4 No Picture (Tuner\_CVBS)



Tuner CVBS Out (Pattern: Grey Bar)



### 4-5 No Picture (Tuner DTV TS)



TS DATA Out (Clk, Data[0])



8 Eagle+ Out (Clk, H-Sync)



## 4-6 No Picture(Video CVBS)



## 4-7 No Picture(S-Video Y/C)



9 S-VIDEO Input (Y/C)



## 4-8 No Picture(Component1, 2: 480i, 480p, 720p, 1080i[ Y, Pb, Pr] )



### 10 Component Input (Y/Pb)



#### 4-9 No Sound



11 Audio Input (Sign Wave)



12 I2S Input (Clk, Data)



Audio Amp Out (Sign Wave)