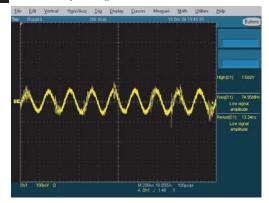

#### 4-9 No Sound

11 Audio Input (Sign Wave)

12 I2S Input (Clk, Data)

Audio Amp Out (Sign Wave)