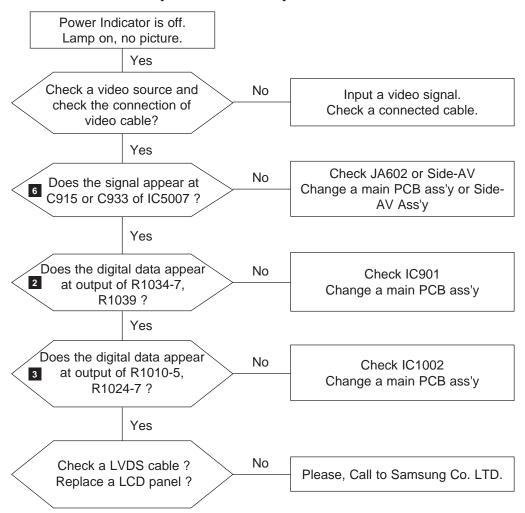

# 4 Troubleshooting

#### 4-1 No Power



## 4-2 No Video (Analog PC Signal)



1 2 PC Input (V-Sync, H-Sync)



3 LVDS Out (CLK+/-)



## 4-3 No Video (HDMI - Digital Signal)



**4 5** HDMI Input (CLK +/-)



## 4-4 No Picture (Tuner\_CVBS)



Tuner CVBS Out (Pattern: Grey Bar)



### 4-5 No Picture (Tuner DTV TS)



TS DATA Out (Clk, Data[0])



8 Eagle+ Out (Clk, H-Sync)



## 4-6 No Picture(Video CVBS)



## 4-7 No Picture(S-Video Y/C)



9 S-VIDEO Input (Y/C)



## 4-8 No Picture(Component1, 2: 480i, 480p, 720p, 1080i[ Y, Pb, Pr] )



### 10 Component Input (Y/Pb)



#### 4-9 No Sound



11 Audio Input (Sign Wave)



12 I2S Input (Clk, Data)



Audio Amp Out (Sign Wave)