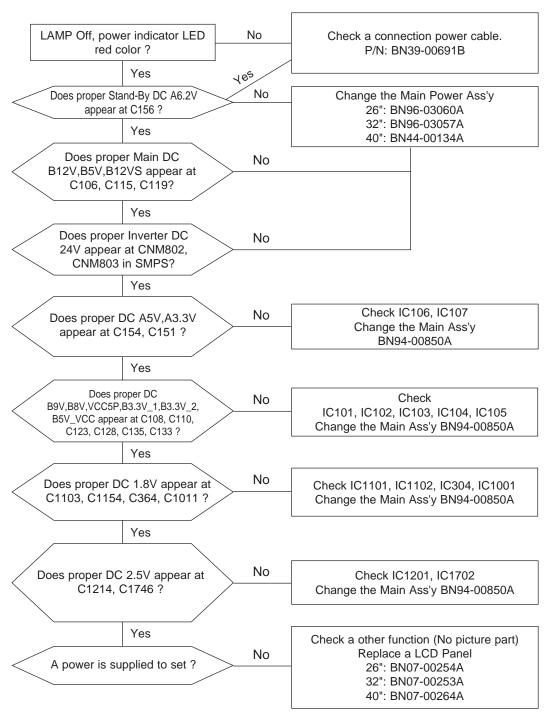

# 4 Troubleshooting

#### 4-1 No Power



## 4-2 No Video (Analog PC Signal)



1 2 PC Input (V-Sync, H-Sync)



3 LVDS Out (CLK+/-)



## 4-3 No Video (HDMI - Digital Signal)



**4 5** HDMI Input (CLK +/-)



## 4-4 No Picture (Tuner\_CVBS)



Tuner CVBS Out (Pattern: Grey Bar)



### 4-5 No Picture (Tuner DTV TS)



TS DATA Out (Clk, Data[0])



8 Eagle+ Out (Clk, H-Sync)



## 4-6 No Picture(Video CVBS)



## 4-7 No Picture(S-Video Y/C)



9 S-VIDEO Input (Y/C)



## 4-8 No Picture(Component1, 2: 480i, 480p, 720p, 1080i[ Y, Pb, Pr] )



### 10 Component Input (Y/Pb)



#### 4-9 No Sound



11 Audio Input (Sign Wave)



12 I2S Input (Clk, Data)



Audio Amp Out (Sign Wave)