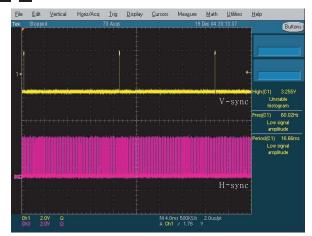

## 4-2 No Video (Analog PC Signal)

1 2 PC Input (V-Sync, H-Sync)

3 LVDS Out (CLK+/-)