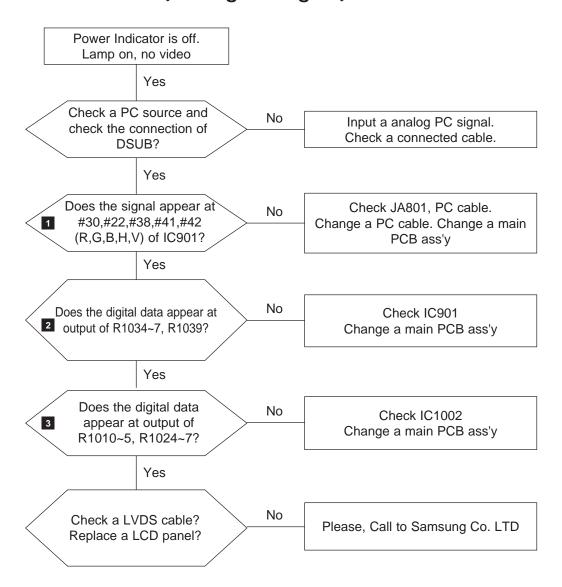

## 4-2 No Video (Analog PC Signal)

1 2 PC Input (V-Sync, H-Sync)

3 LVDS Out (CLK+/-)