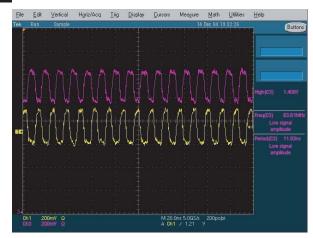

## 4-2 No Video (Analog PC Signal)

1 2 PC Input (V-Sync, H-Sync)

3 LVDS Out (CLK+/-)