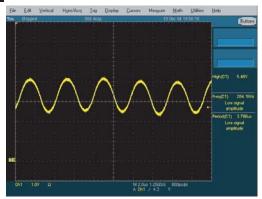

#### 4-9 No Sound

11 Audio Input (Sign Wave)

12 I2S Input (Clk, Data)

Audio Amp Out (Sign Wave)