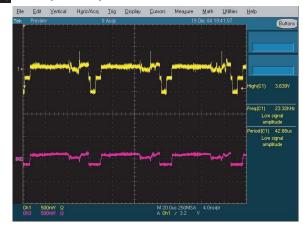

## 4-8 No Picture(Component1, 2: 480i, 480p, 720p, 1080i[ Y, Pb, Pr] )

### 10 Component Input (Y/Pb)