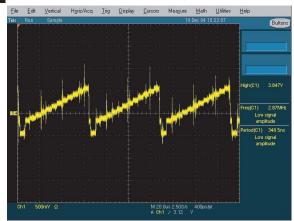

### 4-5 No Picture (Tuner DTV TS)

TS DATA Out (Clk, Data[0])

8 Eagle+ Out (Clk, H-Sync)