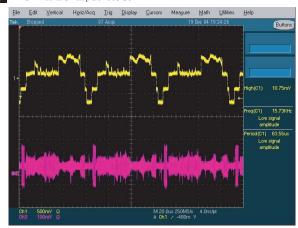

## 4-8 No Picture(Component1, 2: 480i, 480p, 720p, 1080i[ Y, Pb, Pr] )

### 10 Component Input (Y/Pb)